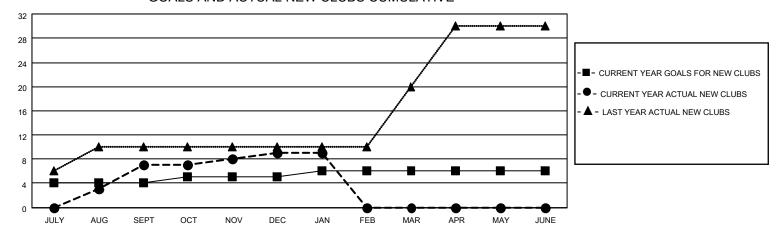

#### GOALS AND ACTUAL NEW CLUBS CUMULATIVE

### District 315B2

| Clubs RESULTS FOR 2022-2023 |   |   |   | Members RESULTS FOR 2022-2023 |    |     |    |
|-----------------------------|---|---|---|-------------------------------|----|-----|----|
|                             |   |   |   |                               |    |     |    |
| JULY/AUG/SEPT               | 4 | 7 | 0 | JULY/AUG/SEPT                 | 40 | 231 | 25 |
| OCT/NOV/DEC                 | 1 | 2 | 0 | OCT/NOV/DEC                   | 18 | 127 | 26 |
| JAN/FEB/MAR                 | 1 | 0 | 0 | JAN/FEB/MAR                   | 16 | 28  | 17 |
| APR/MAY/JUNE                | 0 | 0 | 0 | APR/MAY/JUNE                  | 0  | 0   | 0  |