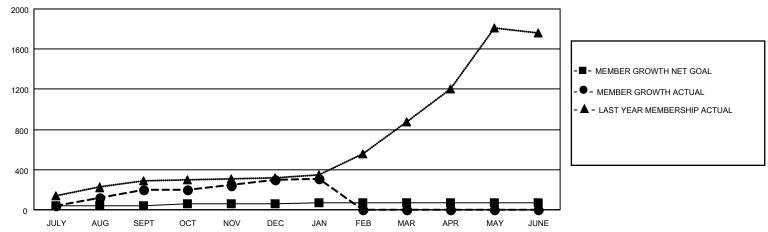

#### GOALS AND ACTUAL MEMBERS CUMULATIVE

| DROPPED CLUBS: 0 |    | 48 CLUBS OF 145 ADDED 1 OR<br>MORE NEW MEMBERS | GENDER DISTRIBUTION                   |                |  |
|------------------|----|------------------------------------------------|---------------------------------------|----------------|--|
|                  |    | WORL NEW WEINBERG                              | MALE 3,737 (77.07%)                   |                |  |
|                  |    | [                                              | FEMALE                                | 1,112 (22.93%) |  |
| DROPPED MEMBERS  |    |                                                | NON BINARY                            | 0 (0.00%)      |  |
|                  | •  |                                                | PREFER NOT TO ANSWER                  | 0 (0.00%)      |  |
| DECEASED         | 0  |                                                |                                       |                |  |
| CLUB CANCELLED   | 0  | CLICK HERE FOR CUMULATIVE                      | TOTAL FAMILY UNIT MEMBERS 2,861       |                |  |
| OTHER            | 68 | MEMBERSHIP DATA                                |                                       |                |  |
| TOTAL            | 68 |                                                | FAMILY MEMBERS PAYING HALF DUES 2,166 |                |  |
|                  |    |                                                |                                       |                |  |

### District 315B2

| Clubs RESULTS FOR 2022-2023 |   |   |   | Members RESULTS FOR 2022-2023 |    |     |    |
|-----------------------------|---|---|---|-------------------------------|----|-----|----|
|                             |   |   |   |                               |    |     |    |
| JULY/AUG/SEPT               | 4 | 7 | 0 | JULY/AUG/SEPT                 | 40 | 231 | 25 |
| OCT/NOV/DEC                 | 1 | 2 | 0 | OCT/NOV/DEC                   | 18 | 127 | 26 |
| JAN/FEB/MAR                 | 1 | 0 | 0 | JAN/FEB/MAR                   | 16 | 28  | 17 |
| APR/MAY/JUNE                | 0 | 0 | 0 | APR/MAY/JUNE                  | 0  | 0   | 0  |